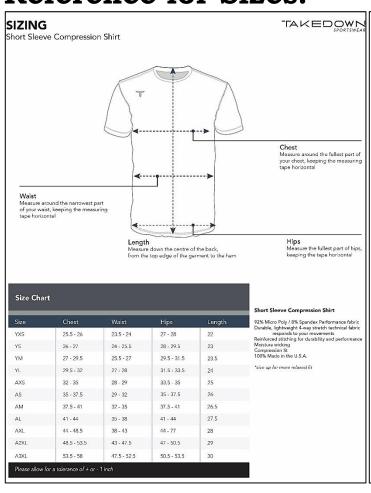

## **Reference for Sizes:**

Payments will be made to Myschoolbucks -

| COMPRESSION SHIRT SIZE |  |
|------------------------|--|
| SHORTS SIZE            |  |
| LONG SLEEVE SIZE       |  |
|                        |  |

Myschoolbucks will send me an email once you have made your payments. If you would like additional long-sleeved shirt include the sizes and number below: