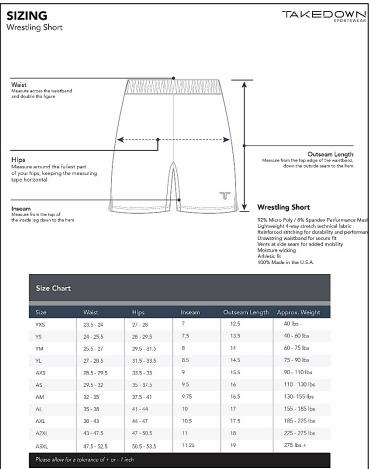

## **Reference for Sizes:**

Payments will be made to Myschoolbucks -

| COMPRESSION SHIRT SIZE |  |
|------------------------|--|
| SHORTS SIZE            |  |
| LONG SLEEVE SIZE       |  |
|                        |  |

Myschoolbucks will send me an email once you have made your payments. If you would like additional long-sleeved shirt include the sizes and number below: